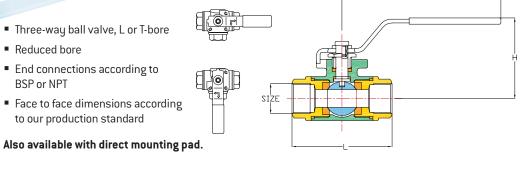

## XECUTION

- Three-way ball valve, L or T-bore
- Reduced bore
- End connections according to BSP or NPT
- Face to face dimensions according to our production standard

## DIMENSIONS

| SIZE  |        | L                     | W     | Н     | L                         | W     | Н    |
|-------|--------|-----------------------|-------|-------|---------------------------|-------|------|
| DN 08 | 1/4"   | 67,0                  | 120,0 | 62,0  | 79,0                      | 158,0 | 66,0 |
| DN 10 | 3/8"   | 67,0                  | 120,0 | 62,0  | 79,0                      | 158,0 | 66,0 |
| DN 15 | 1/2"   | 77,0                  | 120,0 | 64,0  | 79,0                      | 158,0 | 66,0 |
| DN 20 | 3/4"   | 87,0                  | 170,0 | 75,0  | 86,0                      | 158,0 | 75,0 |
| DN 25 | 1"     | 105,0                 | 170,0 | 80,5  | 108,0                     | 186,0 | 78,0 |
| DN 32 | 1 1/4" | 122,4                 | 170,0 | 93,0  | 124,0                     | 213,0 | 93,0 |
| DN 40 | 1 1/2" | 138,4                 | 230,0 | 111,0 | 134,0                     | 237,0 | 96,0 |
| DN 50 | 2"     | 166,0                 | 230,0 | 122,0 | 164,0                     | 237,0 | 96,0 |
|       |        | BV6-3600L / BV6-3500T |       |       | BV6-6666T-L / BV6-6666T-T |       |      |