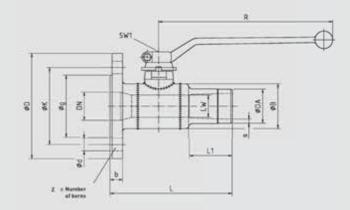

## **Design features:**

- Suitable blind flanges and gaskets can be delivered on request.
- Flanges drilled and sized in accordance with EN 1092 - Nominal Pressure PN25.

| A                                                                                       | DN/LW | PN  | Da   | s   | L   | L1  | В  | D   | R   | SW1 | Weight | Item No. |
|-----------------------------------------------------------------------------------------|-------|-----|------|-----|-----|-----|----|-----|-----|-----|--------|----------|
|                                                                                         | mm    | bar | mm   | mm  | mm  | mm  | mm | mm  | mm  | mm  | kg     |          |
| The Measurements of the flanges can be found on page 13 of this catalogue.              | 25/20 | 25  | 33,7 | 2,3 | 212 | 102 | 44 | 115 | 130 | 10  | 2,6    | 050.5397 |
|                                                                                         | 32/25 | 25  | 42,4 | 3,2 | 170 | 70  | 54 | 140 | 180 | 12  | 3,7    | 050.5010 |
| For deviating operating conditions please send us a written request stating the fluids. | 40/32 | 25  | 48,3 | 3,2 | 175 | 65  | 64 | 150 | 205 | 16  | 4,5    | 050.5011 |
|                                                                                         | 50/40 | 25  | 60,3 | 3,6 | 185 | 70  | 76 | 165 | 205 | 16  | 5,9    | 050.5012 |