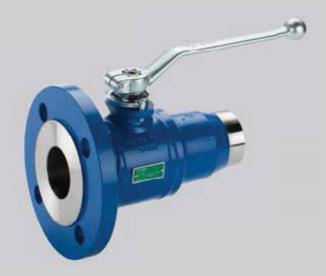

## **Ball Valve for Venting and Draining** with Flange and Weld End

## BBF/FSL/KSF-R-HS | BBF/FSK/KSF-R-HS, DN 25-50, PN 25

## **Standard Materials:**

| Body:       | Forged Steel / Steel |
|-------------|----------------------|
| Ball:       | Stainless Steel      |
| Stem:       | Stainless Steel      |
| Ball seals: | PTFE                 |
| Stem seals: | EPDM                 |

## **Design features:**

- Suitable blind flanges and gaskets can be delivered on request.
- Flanges drilled and sized in accordance with EN 1092 - Nominal Pressure PN25.

| A                                                                                       | DN/LW | PN  | Da   | s   | L   | L1  | В  | D   | R   | SW1 | Weight | Item No. |
|-----------------------------------------------------------------------------------------|-------|-----|------|-----|-----|-----|----|-----|-----|-----|--------|----------|
|                                                                                         | mm    | bar | mm   | mm  | mm  | mm  | mm | mm  | mm  | mm  | kg     |          |
| The Measurements of the flanges can be found on page 13 of this catalogue.              | 25/20 | 25  | 33,7 | 2,3 | 212 | 102 | 44 | 115 | 130 | 10  | 2,6    | 050.5397 |
|                                                                                         | 32/25 | 25  | 42,4 | 3,2 | 170 | 70  | 54 | 140 | 180 | 12  | 3,7    | 050.5010 |
| For deviating operating conditions please send us a written request stating the fluids. | 40/32 | 25  | 48,3 | 3,2 | 175 | 65  | 64 | 150 | 205 | 16  | 4,5    | 050.5011 |
|                                                                                         | 50/40 | 25  | 60,3 | 3,6 | 185 | 70  | 76 | 165 | 205 | 16  | 5,9    | 050.5012 |