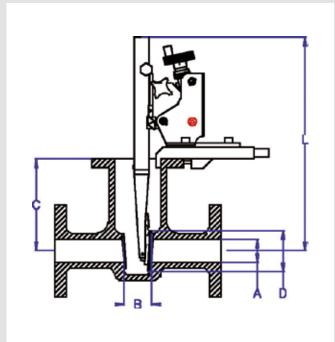

## Model S

| A:             | 25–100 mm (1"–4")                          |
|----------------|--------------------------------------------|
| B:             | 19 mm (0,74") min                          |
| C:             | 40 mm (1,6") min<br>350 mm (13,8") max     |
| D:             | 35–120 mm (1,38"–4,72")                    |
| L:             | 320 mm (12,6") min<br>440 mm (17,3") max   |
| Carrying case: | 600 x 470 x 230 mm<br>(23,6" x 18,5" x 9") |
| Total weight:  | 15 kg (33,75 lb)                           |