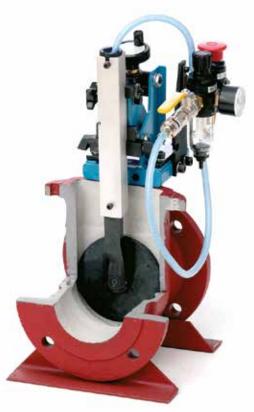

LARSLAP MODEL S

## A small, portable machine with the unique LarsLap mounting system.

Ideal for gate and parallel slide valves, discs and wedges.

- Suitable for valves with flat seats ø 25–100 mm (1"–4")
- 3° angle grinding plates as standard
- Air drive unit standard 6–7 bar
- Electric drive unit available
- Variable grinding speed on all drive units
- Supplied with a mounting plate for grinding discs and wedges
- Only three sizes of abrasive discs required for full seat size range
- Self-adhesive grinding discs for quick attachment to the grinding heads
- Supplied with rough, medium and fine grinding discs
- Heavy duty carrying/storage case for the complete machine with all the necessary accessories
- Self-adhesive grinding discs 40 to 1000 grit available
- Diamond grinding discs available